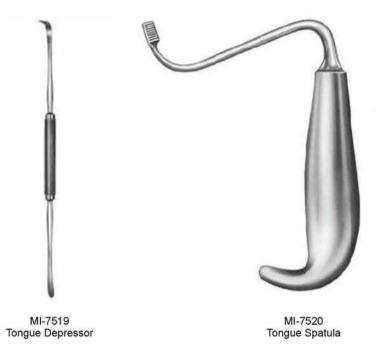

#### **ORAL INSTRUMENTS**

MI-7513 Lip and Cheek Retractor

MI-7514 Cheek Retractor

MI-7515 Mouth Gag

MI-7516 Cheek Retractor

MI-7517 Tongue Depressor

MI-7518 Tongue Depressor

+92 334 4989787

#### **ORAL INSTRUMENTS**

MI-7521 Tongue Spatula

MI-7522 Tongue Spatula

MI-7523 Tongue Spatula

MI-7524 Tongue Spatula

+92 334 4989787

info@vithasindustry.com