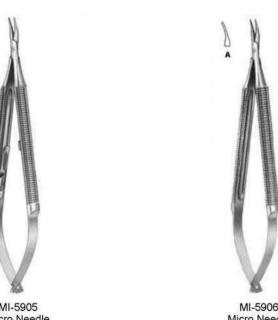

#### **SUTURE**

MI-5907 Micro Needle Holder

MI-5908 Micro Needle Holder

MI-5909 very delicate jaw with lock

MI-5910 Micro Needle Holder with lock

MI-5911 Micro Needle Holder

MI-5912 Micro Needle Holder with lock