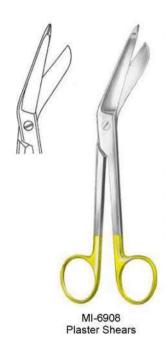

#### **PLASTER**

MI-6901 Bandage Scissors heavy pattern

MI-6902 Bandage Scissors

MI-6903 Plaster Shears

MI-6904 Plaster Shears heavy pattern, short blades

MI-6905 Bandage Scissors black plastic ring with autodavable