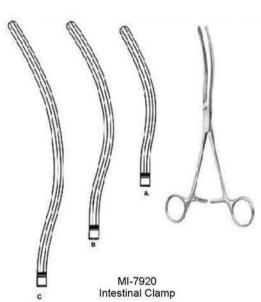

#### **INTESTINES & STOMACH**

MI-7913 Intestinal and Tissue Grasping Forceps

MI-7914 Intestinal and Tissue Grasping Forceps

MI-7915 Intestinal Clamp

MI-7916 Intestinal Clamp

MI-7917 Intestinal Clamp

MI-7918 Intestinal Clamp