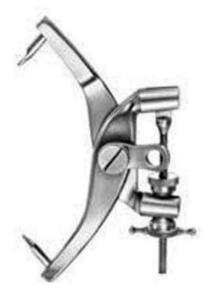

#### **CARDIOVASCULAR**

MI-7101 Bone Shear

MI-7102 Rib Shear

MI-7103 Rib Shears

MI-7104 Rib Shear

MI-7105 Sternum Chisel

MI-7106 Rib Retractor lateral blades 12 x 16 mm spreading 95 mm

+92 334 4989787

info@vithasindustry.com