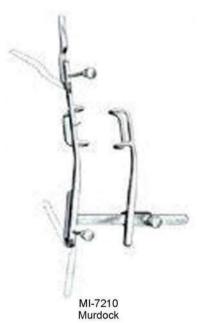

r lateral blades 22 x 27 mm spreading 200 mm



MI-7117 Rib Retractor lateral blades 14 x 15 mm spreading 75 mm



MI-7118 Rib Retractor lateral blades 30 x 45 mm spreading 150 mmr

- +92 334 4989787
- info@vithasindustry.com
- www.vithasindustry.com



#### **CARDIOVASCULAR**



MI-7119 Rib Retractor spreading 150 mm



MI-7120 Rib Retractor spreading 200 mm



MI-7121 Thoracic Retractor



MI-7122 Rib Contractor

- +92 334 4989787
- info@vithasindustry.com
- www.vithasindustry.com



### **CARDIOVASCULAR**





MI-7124 Rib Contractor



### **OPHTHALMOLOGY**



MI-7201 Barraquer



MI-7202 Bowman



MI-7203 Critchett



MI-7204 Smith



MI-7205 Clark



MI-7206 Graefe

+92 334 4989787

info@vithasindustry.com



#### **OPHTHALMOLOGY**



MI-7207 Week



MI-7208 Arruga



MI-7209 Arruga









MI-7212 Mellinger Axenfeld

+92 334 4989787

info@vithasindustry.com



### **OPHTHALMOLOGY**



MI-7213 Mellinger



MI-7214 Lister Burch





MI-7216 Lancaster



MI-7217 Ziegler



MI-7218 Mueller

- +92 334 4989787
- info@vithasindustry.com
- www.vithasindustry.com



### **OPHTHALMOLOGY**



MI-7219 Jaeger



MI-7220 Graefe



MI-7221 Jaegar



MI-7222 Berens

+92 334 4989787

info@vithasindustry.com



#### **OPHTHALMOLOGY**



MI-7223 Ziegler



MI-7224 Graefe



#### OTOLOGY



MI-7301 Micro Ear Forceps shaft length 80mm, smooth straight, serrated straight



MI-7302 Micro Ear Forceps shaft length 80mm, straight, bent upwards



MI-7303 Micro Ear Scissors shaft length 80 mm



MI-7304 Wire Bending Forceps Wire Bending Forceps shaft length 80 mm



MI-7305 Malleus Nipper sha