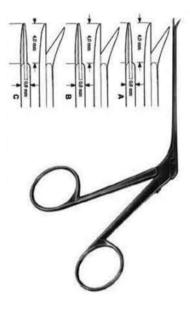

#### OTOLOGY

MI-7301 Micro Ear Forceps shaft length 80mm, smooth straight, serrated straight

MI-7302 Micro Ear Forceps shaft length 80mm, straight, bent upwards

MI-7303 Micro Ear Scissors shaft length 80 mm