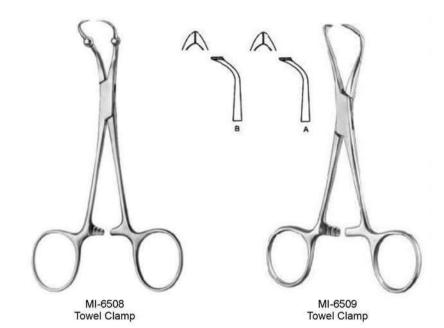

#### **TOWEL & TUBING CLAMPS**

MI-6507 Towel Clamp wide jaw for tube fixation

MI-6510 Towel Clamp

MI-6511 Towel Clamp

MI-6412 Towel Clamp for paper clothes +92 334 4989787

info@vithasindustry.com