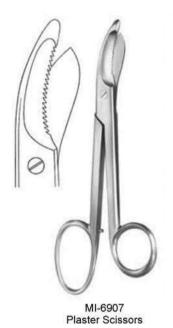

#### **PLASTER**

MI-6901 Bandage Scissors heavy pattern

MI-6902 Bandage Scissors

MI-6903 Plaster Shears

MI-6904 Plaster Shears heavy pattern, short blades

MI-6905 Bandage Scissors black plastic ring with autodavable