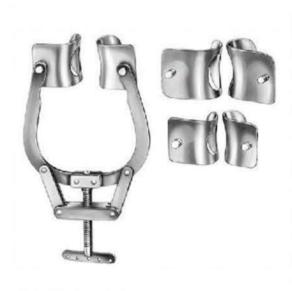

#### **CARDIOVASCULAR**

MI-7119 Rib Retractor spreading 150 mm

MI-7120 Rib Retractor spreading 200 mm

MI-7121 Thoracic Retractor

MI-7122 Rib Contractor

- +92 334 4989787
- info@vithasindustry.com
- www.vithasindustry.com

### **CARDIOVASCULAR**

MI-7124 Rib Contractor