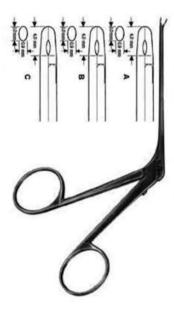

#### OTOLOGY

MI-7301 Micro Ear Forceps shaft length 80mm, smooth straight, serrated straight

MI-7302 Micro Ear Forceps shaft length 80mm, straight, bent upwards

MI-7303 Micro Ear Scissors shaft length 80 mm