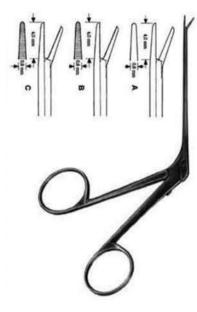

#### OTOLOGY

MI-7301 Micro Ear Forceps shaft length 80mm, smooth straight, serrated straight

MI-7302 Micro Ear Forceps shaft length 80mm, straight, bent upwards

MI-7303 Micro Ear Scissors shaft length 80 mm