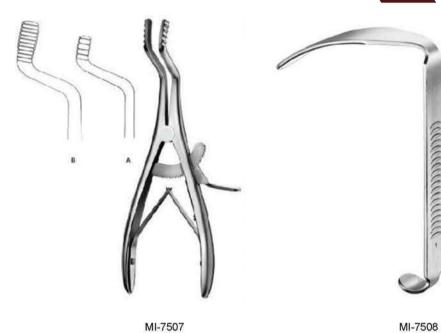

#### **ORAL INSTRUMENTS**

MI-7502 Periosteal Elevator

MI-7503 Sinus Lift Curette

MI-7504 Sinus Lift Curette

MI-7505 Mouth Gag

MI-7506 Mouth Gag

+92 334 4989787

info@vithasindustry.com

#### **ORAL INSTRUMENTS**

MI-7509 Mouth Gag

Mouth Gag

MI-7510 Lip and Cheek Retractor

Mouth Gag

MI-7511 Cheek Retractor

MI-7512 Vestibulum Retractor

+92 334 4989787