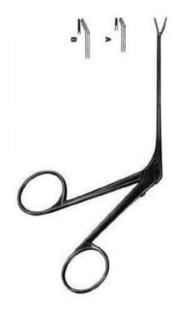

#### OTOLOGY

MI-7301 Micro Ear Forceps shaft length 80mm, smooth straight, serrated straight

MI-7302 Micro Ear Forceps shaft length 80mm, straight, bent upwards

MI-7303 Micro Ear Scissors shaft length 80 mm